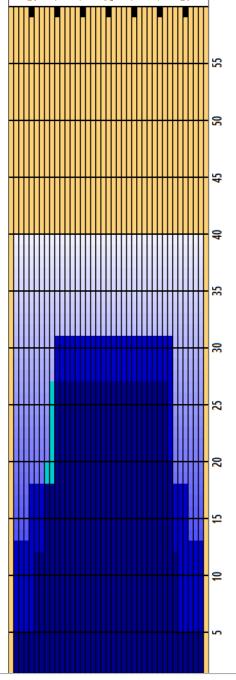

## Open du Lac 2024

Oil Pattern Distance **Forward Oil Total Tank Configuration** 

15.255 mL Multi Tank

40

**Reverse Brush Drop Reverse Oil Total Tank A Conditioner** 

11.295 mL Ice

34

Oil Per Board **Volume Oil Total Tank B Conditioner** 

45 ul 26.55 mL Ice

|   | START | STOP | LOADS | SPEED | BUFFER | CROSSED | START | END  | FEET  | T.OIL |
|---|-------|------|-------|-------|--------|---------|-------|------|-------|-------|
| 1 | 2L    | 2R   | 0     | 30    | 3      | 0       | 40.0  | 31.0 | -9.0  | 0     |
| 2 | 10L   | 8R   | 5     | 18    | 3      | 115     | 31.0  | 18.3 | -12.7 | 5175  |
| 3 | 5L    | 5R   | 2     | 18    | 3      | 62      | 18.3  | 13.2 | -5.1  | 2790  |
| 4 | 2L    | 2R   | 2     | 18    | 3      | 74      | 13.2  | 8.1  | -5.1  | 3330  |
| 5 | 2L    | 2R   | 0     | 10    | 3      | 0       | 8.1   | 0.0  | -8.1  | 0     |
|   |       |      |       |       |        |         |       |      |       |       |