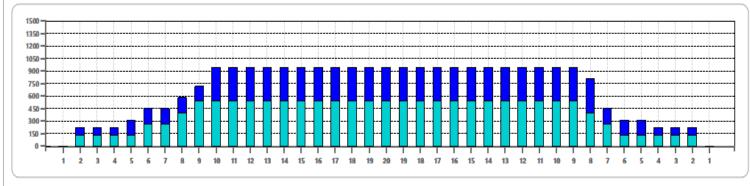

Cleaner Ratio Main Mix Cleaner Ratio Back End Mix Cleaner Ratio Back End Distance Buffer RPM: 4 = 700 | 3 = 500 | 2 = 200 | 1 = 100

NA NA NA Forward Reverse Combined

| Item             | 3L-7L:18L-18R  | 8L-12L:18L-18R | 13L-17L:18L-18R | 18L-18R:17R-13R | 18L-18R:12R-8R | 18L-18R:7R-3R  |
|------------------|----------------|----------------|-----------------|-----------------|----------------|----------------|
| Description      | Outside:Middle | Middle:Middle  | Inside:Middle   | Mlddle: Inside  | Middle:Middle  | Middle:Outside |
| Track Zone Ratio | 2.84           | 1.14           | 1               | 1               | 1.03           | 3.09           |